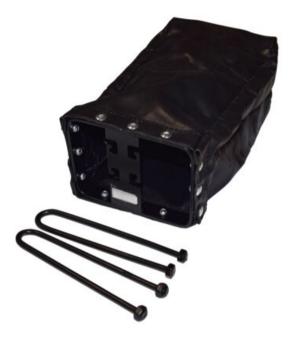

## POWERTEX

POWERTEX Chain bags are durable and designed to be easily mounted to chain blocks. They can contain up to 10 meter of chains.

- Universal Fits many brands and models of chain hoists in the market
- Easy to mount without dismantling the hoist
- Comes in two different sizes
- The chain bags can be combined with POWERTEX Chain Block both Blackline BK and standard S1 and S2 versions.

Blackline BK products are suitable to be used in theatres and entertainment industry.

Material: PVC-coated canvas, steel frame/holding pillars. Finish: Black.

| Part code     | For hoist           | A mm | B mm | C mm | D<br>mm | E<br>mm |
|---------------|---------------------|------|------|------|---------|---------|
| 5097PCB100301 | Chain Block PCB 1 t | 412  | 145  | 90   | 47      | 27      |