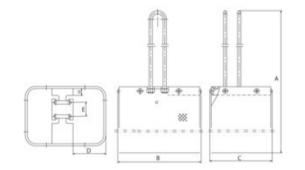

Blackline BK products are suitable to be used in theatres and entertainment industry.

Material: PVC-coated canvas, steel frame/holding pillars. Finish: Black.

| Part code     | For hoist           | A mm | B mm | C mm | D<br>mm | E<br>mm |
|---------------|---------------------|------|------|------|---------|---------|
| 5097PCB100301 | Chain Block PCB 1 t | 412  | 145  | 90   | 47      | 27      |

## Blueprint