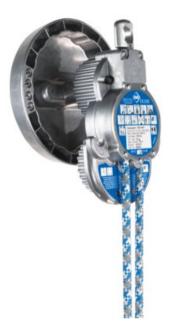

## **Controlled Descent Device IKAR ABS4WH**

## Product information

- Kernmantle rope lifeline running through an aluminium housing
- Aluminium double action hooks at both ends of the rope
- With friction braking horns on the housing, for manual control if required
- Static Proof Load: 20 kN
- Deviation Points on the housing of the device
- Swivel eye anchor attachment point ø16mm
- Switchable Reverse Lock

Material: Aluminium Marking: According to standard, CE-marked Standard: EN 341, EN 1496

| Part code    | Max. number of persons | Length<br>m | Max. user weight<br>kg | Weight<br>kg |
|--------------|------------------------|-------------|------------------------|--------------|
| 821515000470 | 2                      | 150         | 200                    | 3.2          |