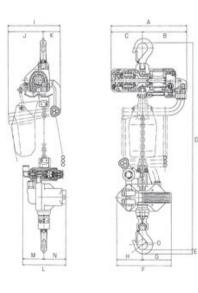

|     |    |     |    |      |   |
|--------------|--------------------------------|---|---------------|------------------------------------|-----------------------------------------|----------------------------------|-----------------------------------------|----|----------------------------------------|-------|-------|--------|-------|------|-------|----|-----|-----|----|-----|----|------|---|
| 5601TCR250ME | 0.25 3                         | 1 | TCR-<br>250ME | 11.7                               | 16                                      | 13                               | 8                                       | 11 | 19                                     | 286 1 | .74 1 | .12 83 | 37 15 | 5 19 | 4 102 | 92 | 184 | 123 | 61 | 152 | 74 | 78 3 | 6 |

## Technical data

## Blueprint