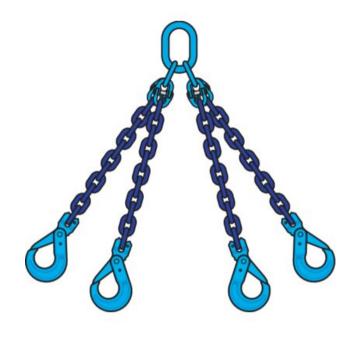

## **Chain Sling CSX-476 Grade 10**

## **Product information**

Design: Master link in one end and safety hook - clevis in each leg. Other combinations on demand.

Dimension: Ø 6-32 mm. (Other dimensions on demand).

Material: Alloy steel grade 10.