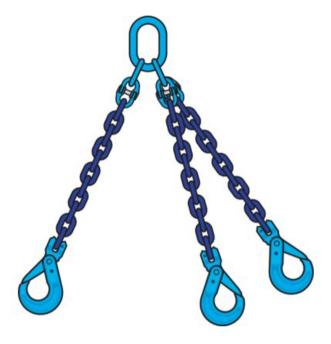

## **Chain Sling CSX-376 Grade 10**

## **Product information**

Design: Master link in one end and safety hook - clevis in each leg. Other combinations on demand.

Dimension: Ø 6-32 mm. (Other dimensions on demand).

Material: Alloy steel grade 10.

Marking: According to standard, CE-marked

Standard: EN 818-4

Note: Hooks with eye and link will be used for chain diameter 19-22 mm.

Warning: Not to be heat-treated.

Safety factor: 4:1 Grade: 10

| Part code     | Code       | Chain diameter<br>mm | WLL<br>ton |
|---------------|------------|----------------------|------------|
| 11.9006KLX376 | CSX-376-06 | 6                    | 3          |
| 11.9008KLX376 | CSX-376-08 | 8                    | 5.3        |
| 11.9010KLX376 | CSX-376-10 | 10                   | 8.4        |
| 11.9013KLX376 | CSX-376-13 | 13                   | 14         |
| 11.9016KLX376 | CSX-376-16 | 16                   | 21.2       |
| 11.9019KLX376 | CSX-376-19 | 19                   | 30         |
| 11.9022KLX376 | CSX-376-22 | 22                   | 40         |