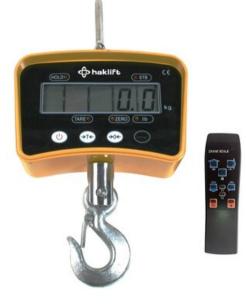

## Small crane scales 1000 kg

## **Product information**

Also available for bigger loads. Battery charger is included. Operating time at one charge is approx. 100 hours. Equipped with wireless remote control with reset, hold, tare, unit change and switch off.

Features: Precision class OIML III and protection class IP54 Material: Steel Marking: CE-marked

| Part code  | WLL<br>ton | Precision ± kg | A mm | B mm | C mm | L<br>mm | Weight<br>kg |
|------------|------------|----------------|------|------|------|---------|--------------|
| 6097KV1ABT | 1          | 0,5            | 25   | 75   | 20   | 335     | 4.5          |