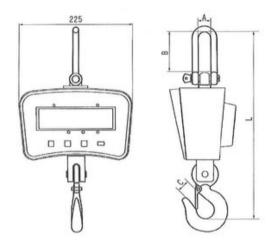

## Blueprint

Features: Precision class OIML III and protection class IP54 Material: Steel Marking: CE-marked

| Part code  | WLL<br>ton | Precision ± kg | A mm | B mm | C mm | L<br>mm | Weight<br>kg |
|------------|------------|----------------|------|------|------|---------|--------------|
| 6097KV1ABT | 1          | 0,5            | 25   | 75   | 20   | 335     | 4.5          |