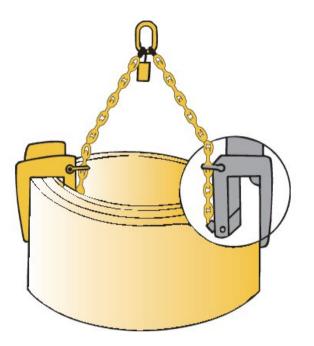

## Product information

We manufacture two standard sizes of well-ring lifters for lifting and handling of concrete well rings. These have a grab width of 60–120 mm and 100–200 mm, respectively, which cater for the standard well sizes that exist on the market. High friction teeth helps to prevent slidning on ice or mud. Both sizes are available with two or three grabs.

Supplied complete with chain sling, 1,5m chain per leg. If large well rings are to be handled, they will balance better if three grabs are used. Designed for well ring diameters 60 - 180 cm. Handle for easy attach and release.