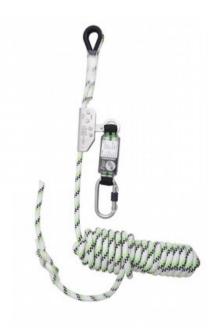

## Fall Arrester NIRO with Kernmantle Rope and Energy Absorber

## **Product information**

- Works on 12 mm diameter Polyester Kernmantle rope anchorage line; incorporated permanently on the anchorage line, and comes with an energy absorbing element.
- The anchorage line has a steel screw-locking karabiner FA 50 101 17 on one side and a knot on the other side.
- The sewing is protected with a strong transparent covering sleeve which protects the end and also makes the stitches visible for easy inspection prior to use.

**Material:** Rope grab: Stainless Steel, Anchorage line: Polyester Kernmantle rope **Marking:** According to standard, CE-marked, Size, manufacture ID, Serial No.

Temperature range: -30°C up to 50°C

Standard: EN 353-2