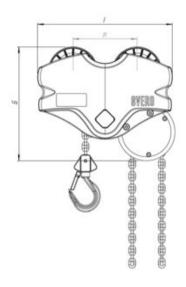

According to the Machinery Directive 2006/42/EC

Material: Aluminium

Marking: According to standard, CE-marked Temperature range: -10°C up to +50°C

Standard: EN 13157

Safety factor: 4:1

| Part code       | WLL<br>ton | Lifting height<br>m | A mm    | B mm | C mm | D1<br>mm | D2<br>mm | E<br>mm | F<br>mm | G<br>mm | H<br>mm | l<br>mm | Weight<br>kg |
|-----------------|------------|---------------------|---------|------|------|----------|----------|---------|---------|---------|---------|---------|--------------|
| 500500050300580 | 0.5        | 3                   | 120-180 | 240  | 24   | 100      | 70       | 132     | 150     | 231     | 130     | 282     | 10.5         |

## Blueprint