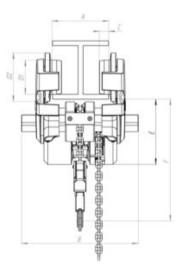

According to the Machinery Directive 2006/42/EC

Material: Aluminium

Marking: According to standard, CE-marked Temperature range: -10°C up to +50°C

Standard: EN 13157

Safety factor: 4:1

| Part code       | WLL<br>ton | Lifting height<br>m | A mm    | B mm | C mm | D1<br>mm | D2<br>mm | E<br>mm | F<br>mm | G<br>mm | H<br>mm | l<br>mm | Weight<br>kg |
|-----------------|------------|---------------------|---------|------|------|----------|----------|---------|---------|---------|---------|---------|--------------|
| 500500050300580 | 0.5        | 3                   | 120-180 | 240  | 24   | 100      | 70       | 132     | 150     | 231     | 130     | 282     | 10.5         |

## Blueprint