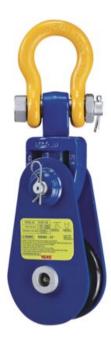

## **Snatch Block 8-501**

## **Product information**

YOKE snatchblocks are available from 2 tons to 8 tons, for wire rope sizes 8 mm to 19 mm. Supplied with bronze bushings and 4.5"-14" with pressure lube fittings.

- Fatigue rated.
- Permanent batch codes link to test certificates for easy traceability.
- Meets or exceeds all requirements of ASME B30.26 and have ABS type approval.

Material: Highest quality tensile steel.

Marking: Part number, wire rope size and working load limit.

Finish: Yellow and blue painted.

Safety factor: 4:1

| Part code    | Rope Ø range<br>mm | WLL<br>ton | Sheave dia.<br>inch | Bearing | A mm | B mm | E<br>mm | F<br>mm | K<br>mm | L<br>mm | G<br>mm | R<br>mm | Weight<br>kg |
|--------------|--------------------|------------|---------------------|---------|------|------|---------|---------|---------|---------|---------|---------|--------------|
| 424100200170 | 8-10               | 2          | 3                   | ВВ      | 35.5 | 30   | -       | -       | -       | 227.6   | 75      | -       | 2            |
| 424100400170 | 10-13              | 4          | 4,5                 | ВВ      | 64   | 50   | 79      | -       | -       | 355.1   | 107.5   | -       | 6            |
| 424100800170 | 16-19              | 8          | 6                   | ВВ      | 87.5 | 76   | 105     | 32      | 319.3   | 482.8   | 152     | 450.8   | 13           |
| 424100800175 | 16-19              | 8          | 8                   | ВВ      | 87.5 | 76   | -       | -       | -       | -       | 220     | -       | 20           |