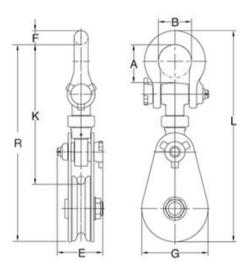

Material: Highest quality tensile steel.

Marking: Part number, wire rope size and working load limit.

Finish: Yellow and blue painted.

Safety factor: 4:1

| Part code    | Rope Ø range<br>mm | WLL<br>ton | Sheave dia.<br>inch | Bearing | A mm | B mm | E<br>mm | F<br>mm | K<br>mm | L<br>mm | G<br>mm | R<br>mm | Weight<br>kg |
|--------------|--------------------|------------|---------------------|---------|------|------|---------|---------|---------|---------|---------|---------|--------------|
| 424100200170 | 8-10               | 2          | 3                   | ВВ      | 35.5 | 30   | -       | -       | -       | 227.6   | 75      | -       | 2            |
| 424100400170 | 10-13              | 4          | 4,5                 | ВВ      | 64   | 50   | 79      | -       | -       | 355.1   | 107.5   | -       | 6            |
| 424100800170 | 16-19              | 8          | 6                   | ВВ      | 87.5 | 76   | 105     | 32      | 319.3   | 482.8   | 152     | 450.8   | 13           |
| 424100800175 | 16-19              | 8          | 8                   | ВВ      | 87.5 | 76   | -       | -       | -       | -       | 220     | -       | 20           |

## **Technical data**

Bearing:

BB=Bronze bushing

## Blueprint