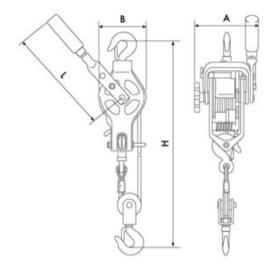

## Max. capacity:

- For single wire: 500 kg / 6 m lift
- For double wire: 1000 kg / 3 m lift

Material: Aluminum, galvanized wire rope.

Safety factor: 4:1.

| Part code       | WLL<br>ton | Lifting height<br>m | Model    | Wire Ø<br>mm | A mm | B mm | H min<br>mm | L<br>mm | Weight<br>kg |
|-----------------|------------|---------------------|----------|--------------|------|------|-------------|---------|--------------|
| 501100050600080 | 0.5        | 6                   | 15 SL 12 | 6            | 165  | 127  | 460         | 620     | 6.4          |

## Blueprint