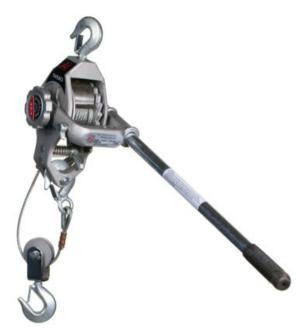

## **ALU Wire Ratchet Hoist**

## **Product information**

The ALU wire ratchet hoist is suitable for lifting and pulling in all directions.

It has a compact, lightweight design and is equipped with a swivelling hook with safety latch and overload protection.

## Max. capacity:

- For single wire: 500 kg / 6 m lift
- For double wire: 1000 kg / 3 m lift

Material: Aluminum, galvanized wire rope.

Safety factor: 4:1.

| Part code       | WLL<br>ton | Lifting height<br>m | Model    | Wire Ø<br>mm | A mm | B mm | H min<br>mm | L<br>mm | Weight<br>kg |
|-----------------|------------|---------------------|----------|--------------|------|------|-------------|---------|--------------|
| 501100050600080 | 0.5        | 6                   | 15 SL 12 | 6            | 165  | 127  | 460         | 620     | 6.4          |