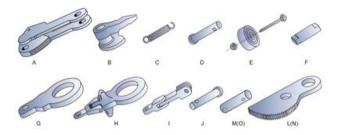

- A Cam assembly
- B Lock lever assembly
- C Lock spring
- D Cam pin
- E Pivot complete
- F Shackle pin
- G Lifting eye for TS, STS, MP model
- H Lifting eye for TSU, TSEU model
- I Linkage arr. TSMP, STSMP model
- J Link pin for MP model
- L Cam for FHX model
- M Cam pin for FHX model
- N Cam for FHSX model
- O Cam pin for FHSX model