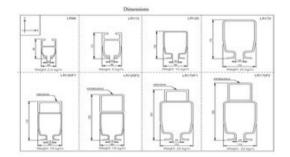

Our track is formed from a single piece of cold rolled high strength steel. NO weldments means less wear! The result is little manual strain and good ergonomics.

| Part code | Model | Building height min standard<br>mm | Building height min low-built<br>mm |
|-----------|-------|------------------------------------|-------------------------------------|
| 6005      | LR86  | 300                                | 150                                 |
| 6005      | LR113 | 390                                | 200                                 |
| 6005      | LR120 | 485                                | 285                                 |
| 6005      | LR170 | 535                                | 285                                 |