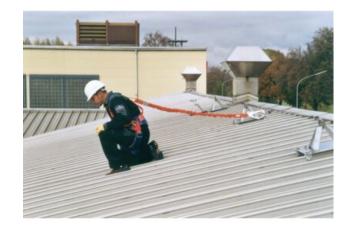

## Product information

The flexible SKYLINE system is a stainless steel rope safety system for horizontal applications.

**Functional description:** The SKYLINE RUN can be attached or removed at any point of the system. The user can freely move along the rope without having to reposition the intermediate anchor and curved parts.